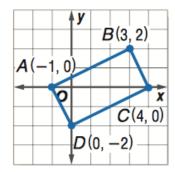

5. Determine whether the corners of the frame are right angles. You must show why they are right angles. You may not say just yes or no. \*\*Hint: How do you form right angles with two line segments?\*\*