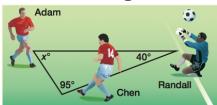

## **Chapter 6 Skills Practice**

**1.** Find the value of x.



2. During a soccer game, Chen passed the ball to Adam who scored a goal. What is the angle formed by Chen, Adam, and Randall?



- 3. (a) Find the slopes of RS and TS for the given points. R(4,3) S(-1,10) T(13,20) (b) Are RS and TS perpendicular?
- 4. (a) Find the slopes of RS and TS for the given points. R(-9,6) S(3,8) T(1,20) (b) Are RS and TS perpendicular?

5. Determine whether the corners of the frame are right angles. You must show why they are right angles. You may not say just yes or no. \*\*Hint: How do you form right angles with two line segments?\*\*