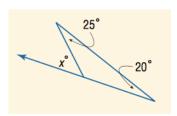

## **Chapter 6 Skills Practice**

**1.** Find the value of x.

2. During a soccer game, Chen passed the ball to Adam who scored a goal. What is the angle formed by Chen, Adam, and Randall?

- 3. (a) Find the slopes of RS and TS for the given points. R(4,3) S(-1,10) T(13,20) (b) Are RS and TS perpendicular?
- 4. (a) Find the slopes of RS and TS for the given points. R(-9,6) S(3,8) T(1,20) (b) Are RS and TS perpendicular?